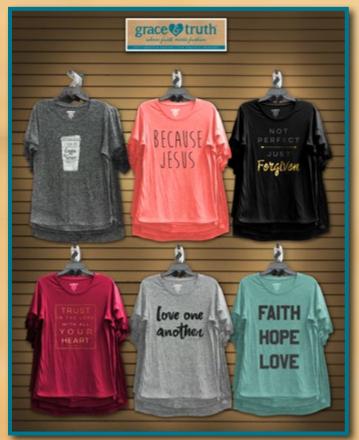

## **MERCHANDISING OPTIONS**

6-Arm Slatwall Kit

2-Arm Floor Display

## FREE DISPLAY WITH PURCHASE OF 72-PC ASSORTMENT

(YOUR CHOICE OF WALL OR FLOOR OPTIONS)

JESUS

| Size         | SM    | MD    | LG    | XL    | 2X    | 3X    |
|--------------|-------|-------|-------|-------|-------|-------|
| Numeric Size | 4-6   | 8-10  | 12-14 | 16-18 | 20-22 | 22-24 |
| Chest        | 34-36 | 37-39 | 40-42 | 43-45 | 46-48 | 49-51 |
| Hip          | 36-38 | 39-41 | 42-44 | 45-47 | 48-51 | 52-54 |