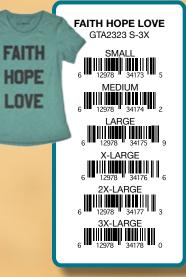

A new faith, fun, and fashion line from Kerussa.

Adorned with graceful thoughts, grace & truth™ fashion tees convey a lighthearted approach for women of all ages to express themselves — and have fun doing it!

- Feminine, yet modest silhouette
- Comfortable, fashionable fit
- For women of all shapes and sizes
- Wide scoop neck
- Super soft, 52% polyester / 48% cotton blend
- Simple, graceful messages

For the Law was given through Moses; grace and truth came through Jesus Christ. —John 1:17