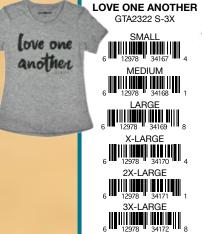

A new faith, fun, and fashion line from Kerussa.

Adorned with graceful thoughts, grace & truth™ fashion tees convey a lighthearted approach for women of all ages to express themselves — and have fun doing it!

- Feminine, yet modest silhouette
- Comfortable, fashionable fit
- For women of all shapes and sizes
- Wide scoop neck
- Super soft, 52% polyester / 48% cotton blend
- Simple, graceful messages

For the Law was given through Moses; grace and truth came through Jesus Christ. —John 1:17