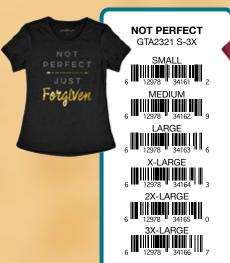

A new faith, fun, and fashion line from Kerussa.

Adorned with graceful thoughts, grace & truth™ fashion tees convey a lighthearted approach for women of all ages to express themselves — and have fun doing it!

- Feminine, yet modest silhouette
- Comfortable, fashionable fit
- For women of all shapes and sizes
- Wide scoop neck
- Super soft, 52% polyester / 48% cotton blend
- Simple, graceful messages

For the Law was given through Moses; grace and truth came through Jesus Christ. —John 1:17